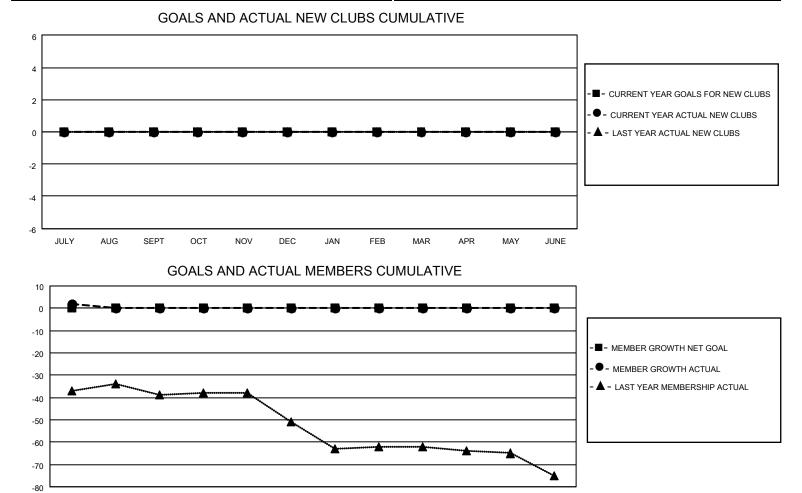

## LOCATION IOWA

**District 9 NW** 

Results as of: 7/31/2022

| Clubs                 |               |           |               | Members               |                         |                         |                                                    |
|-----------------------|---------------|-----------|---------------|-----------------------|-------------------------|-------------------------|----------------------------------------------------|
| RESULTS FOR 2022-2023 |               |           |               | RESULTS FOR 2022-2023 |                         |                         |                                                    |
| QUARTER               | NEW CLUB GOAL | NEW CLUBS | DROPPED CLUBS | QUARTER MEN           | MBER GROWTH NET<br>GOAL | MEMBER GROWTH<br>ACTUAL | DROPPED<br>MEMBERS ACTUAL<br>(including transfers) |
| JULY/AUG/SEPT         | 0             | 0         | 0             | JULY/AUG/SEPT         | 0                       | 7                       | 2                                                  |
| OCT/NOV/DEC           | 0             | 0         | 0             | OCT/NOV/DEC           | 0                       | 0                       | 0                                                  |
| JAN/FEB/MAR           | 0             | 0         | 0             | JAN/FEB/MAR           | 0                       | 0                       | 0                                                  |
| APR/MAY/JUNE          | 0             | 0         | 0             | APR/MAY/JUNE          | 0                       | 0                       | 0                                                  |

| DROPPED CLUBS: 0        |        | 2 CLUBS OF 30 ADDED 1 OR<br>MORE NEW MEMBERS | GENDER DISTRIBUTION                |                              |  |
|-------------------------|--------|----------------------------------------------|------------------------------------|------------------------------|--|
|                         |        | NORE NEW MEMBERS                             | MALE<br>FEMALE                     | 500 (81.30%)<br>115 (18.70%) |  |
| DROPPED MEMBERS         |        |                                              | NON BINARY<br>PREFER NOT TO ANSWER | 0 (0.00%)<br>0 (0.00%)       |  |
| DECEASED                | 2      |                                              |                                    |                              |  |
| CLUB CANCELLED<br>OTHER | 0<br>0 | CLICK HERE FOR CUMULATIVE<br>MEMBERSHIP DATA | TOTAL FAMILY UNIT MEMBERS          | 68                           |  |
| TOTAL                   | 2      |                                              | FAMILY MEMBERS PAYING HAI          | F DUES 34                    |  |